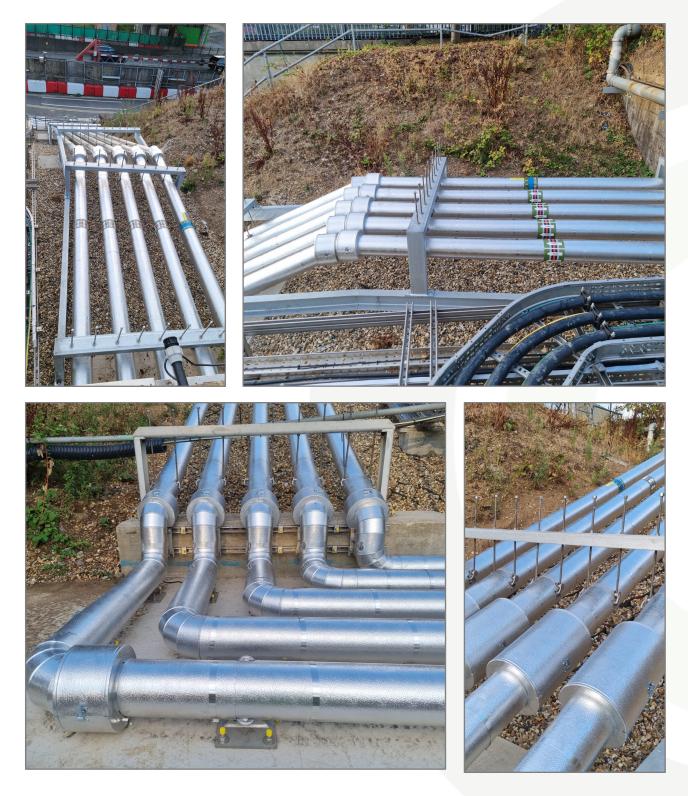

## Capital Thermal

The refurbishment of the main and cargo access tunnels to Heathrow airport. The project involved works on main access Tunnel into and out off Heathrow Terminals 1, 2 and 3.

Capital Thermal Services provided the Thermal Insulation, Trace Heating, Aluminium Cladding.

This project was the first that Capital Thermal had undertaken with BAM Nuttall and added to the established position held at Heathrow Airport.

Our Team worked various shift patterns around the closures to ensure Safe access was achieved.