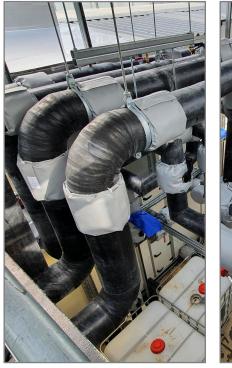

Capital Thermal provided the Trace Heating, Thermal Insulation, Venture Clad and Valve Jackets on this project.

Securing the project at short notice meant we had to work diligently prior to starting, arranging technical submissions and health and safety documents.

Overall services provided on this project include: