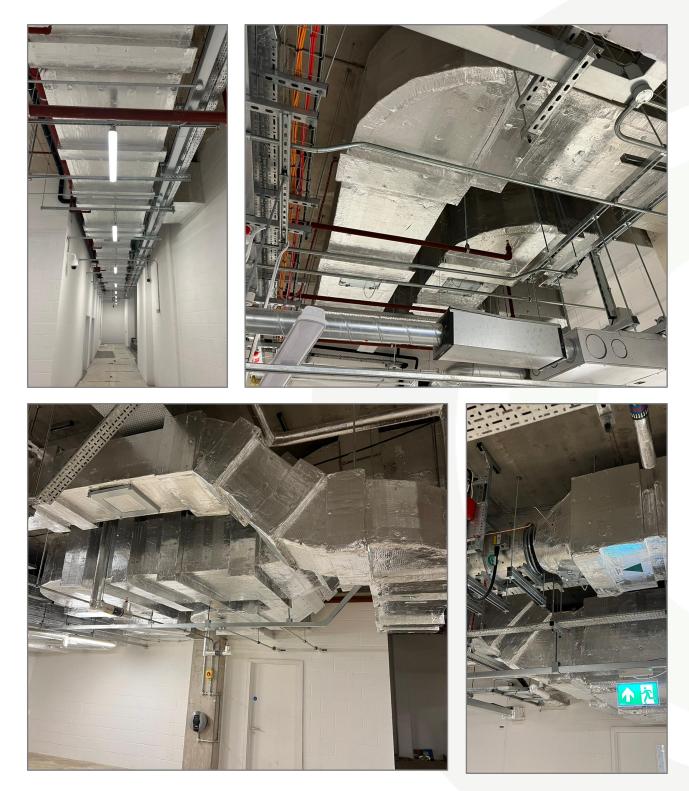

Capital Thermal Services provided the Fire Rated Insulation to Flameshield Ductwork.

The Capital Thermal team worked alongside ASM to develop and install specialist damper insulation whilst working alongside the Flameshield Ductwork system.