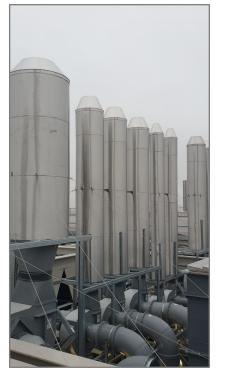

Capital Thermal Services provided the Fabrication and Installation of Brushed, Stainless Steel Cladding to the External Flue systems.

As a result of our work, the Main Construction team and Designers were able to save 1200 tonnes of Carbon. The project gave our team the opportunity to showcase our high skill set, working closely with Architect approvals.