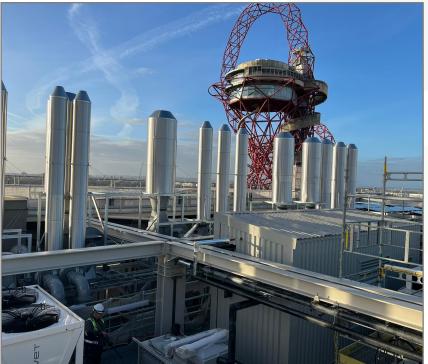

Capital Thermal Services provided the Fabrication and Installation of Brushed, Stainless Steel Cladding to the External Flue systems.

As a result of our work, the Main Construction team and Designers were able to save 1200 tonnes of Carbon. The project gave our team the opportunity to showcase our high skill set, working closely with Architect approvals.