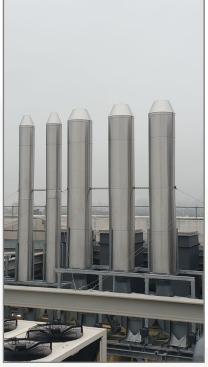

Capital Thermal Services provided the Fabrication and Installation of Brushed, Stainless Steel Cladding to the External Flue systems.

As a result of our work, the Main Construction team and Designers were able to save 1200 tonnes of Carbon. The project gave our team the opportunity to showcase our high skill set, working closely with Architect approvals.