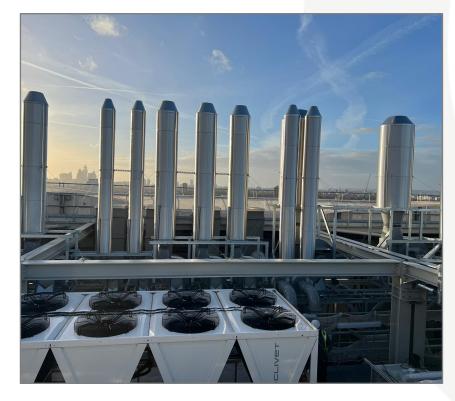

Capital Thermal Services provided the Fabrication and Installation of Brushed, Stainless Steel Cladding to the External Flue systems.

As a result of our work, the Main Construction team and Designers were able to save 1200 tonnes of Carbon. The project gave our team the opportunity to showcase our high skill set, working closely with Architect approvals.