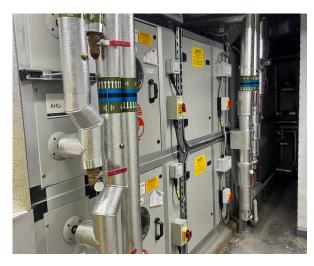

## Capital | Thermal

Carrying out a full replacement of the roof-level air handling units (AHUs) to deliver more efficient heating and cooling for the iconic Old Bailey courthouse in London.

Capital Thermal provided thermal insulation, acoustic insulation, and trace heating.

This was our first Ministry of Justice project, where we collaborated closely with both Tilbury Douglas and our team in a high-security environment, meeting the building's demanding specifications and achieving an exceptional finish.