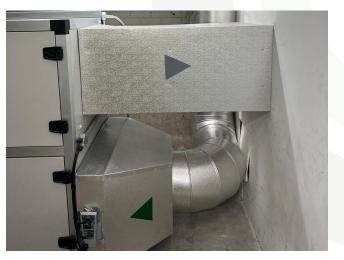

## Capital | Thermal

Carrying out a full replacement of the roof-level air handling units (AHUs) to deliver more efficient heating and cooling for the iconic Old Bailey courthouse in London.

Capital Thermal provided thermal insulation, acoustic insulation, and trace heating.

This was our first Ministry of Justice project, where we collaborated closely with both Tilbury Douglas and our team in a high-security environment, meeting the building's demanding specifications and achieving an exceptional finish.