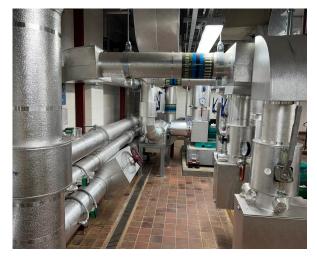

## Capital | Thermal

Carrying out a full replacement of the roof-level air handling units (AHUs) to deliver more efficient heating and cooling for the iconic Old Bailey courthouse in London.

Capital Thermal provided thermal insulation, acoustic insulation, and trace heating.

This was our first Ministry of Justice project, where we collaborated closely with both Tilbury Douglas and our team in a high-security environment, meeting the building's demanding specifications and achieving an exceptional finish.