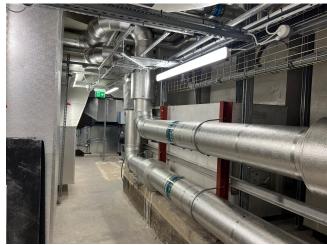

## Capital | Thermal

Carrying out a full replacement of the roof-level air handling units (AHUs) to deliver more efficient heating and cooling for the iconic Old Bailey courthouse in London.

Capital Thermal provided thermal insulation, acoustic insulation, and trace heating.

This was our first Ministry of Justice project, where we collaborated closely with both Tilbury Douglas and our team in a high-security environment, meeting the building's demanding specifications and achieving an exceptional finish.