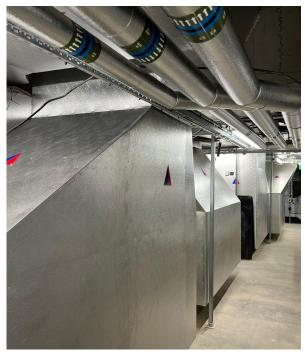

## Capital | Thermal

Carrying out a full replacement of the roof-level air handling units (AHUs) to deliver more efficient heating and cooling for the iconic Old Bailey courthouse in London.

Capital Thermal provided thermal insulation, acoustic insulation, and trace heating.

This was our first Ministry of Justice project, where we collaborated closely with both Tilbury Douglas and our team in a high-security environment, meeting the building's demanding specifications and achieving an exceptional finish.