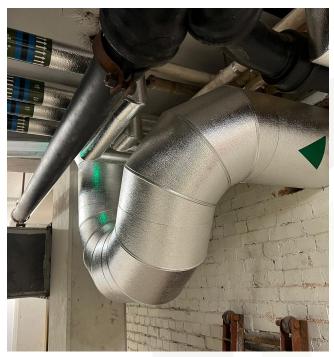

## Capital | Thermal

Carrying out a full replacement of the roof-level air handling units (AHUs) to deliver more efficient heating and cooling for the iconic Old Bailey courthouse in London.

Capital Thermal provided thermal insulation, acoustic insulation, and trace heating.

This was our first Ministry of Justice project, where we collaborated closely with both Tilbury Douglas and our team in a high-security environment, meeting the building's demanding specifications and achieving an exceptional finish.