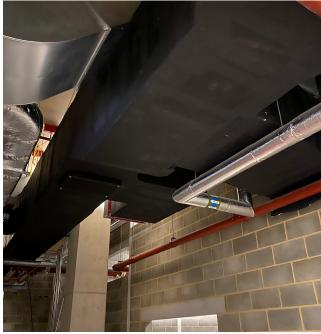

# Capital | Thermal

Towering above Woking's flagship town centre, Victoria Square features two high-rise apartment blocks—one standing at 118m with 34 storeys, the other at 108m with 32 storeys.

Partnering with RDS, with Sir Robert McAlpine as the main contractor, Capital Thermal completed fire-rated insulation to ductwork in this mixed-use residential and hotel development.

Carrying out work during COVID restrictions, we adhered to strict government regulations while safeguarding our operatives—demonstrating our commitment to safety, precision, and adaptability.

Overall services provided on this project include: