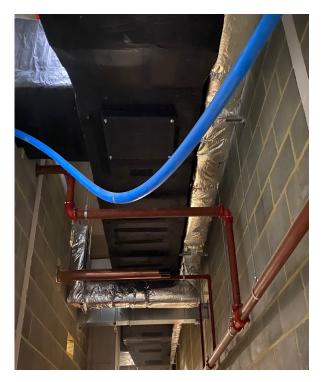

# Capital | Thermal

Towering above Woking's flagship town centre, Victoria Square features two high-rise apartment blocks—one standing at 118m with 34 storeys, the other at 108m with 32 storeys.

Partnering with RDS, with Sir Robert McAlpine as the main contractor, Capital Thermal completed fire-rated insulation to ductwork in this mixed-use residential and hotel development.