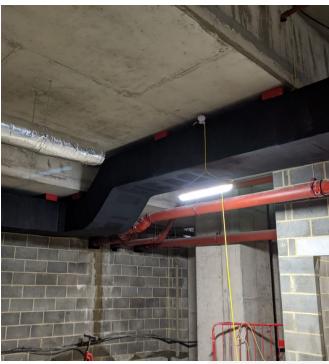

# Capital | Thermal

Towering above Woking's flagship town centre, Victoria Square features two high-rise apartment blocks—one standing at 118m with 34 storeys, the other at 108m with 32 storeys.

Partnering with RDS, with Sir Robert McAlpine as the main contractor, Capital Thermal completed fire-rated insulation to ductwork in this mixed-use residential and hotel development.