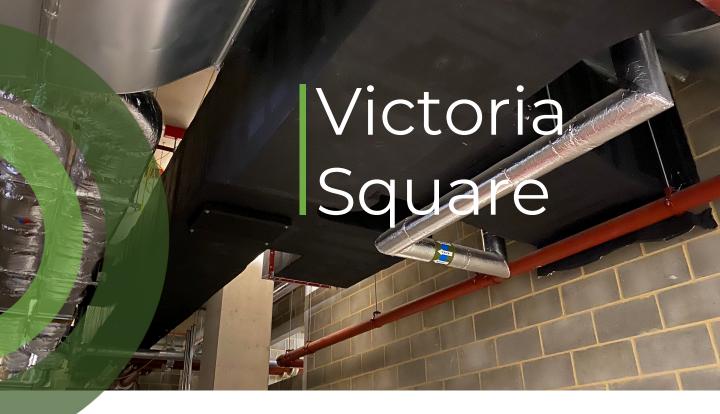

# Capital | Thermal

Towering above Woking's flagship town centre, Victoria Square features two high-rise apartment blocks—one standing at 118m with 34 storeys, the other at 108m with 32 storeys.

Partnering with RDS, with Sir Robert McAlpine as the main contractor, Capital Thermal completed fire-rated insulation to ductwork in this mixed-use residential and hotel development.