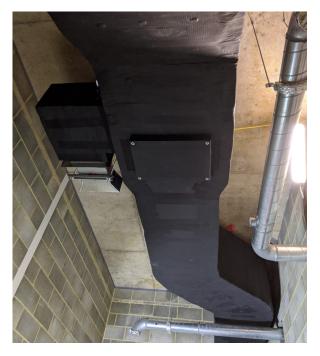

# Capital | Thermal

Towering above Woking's flagship town centre, Victoria Square features two high-rise apartment blocks—one standing at 118m with 34 storeys, the other at 108m with 32 storeys.

Partnering with RDS, with Sir Robert McAlpine as the main contractor, Capital Thermal completed fire-rated insulation to ductwork in this mixed-use residential and hotel development.

Carrying out work during COVID restrictions, we adhered to strict government regulations while safeguarding our operatives—demonstrating our commitment to safety, precision, and adaptability.

Overall services provided on this project include: